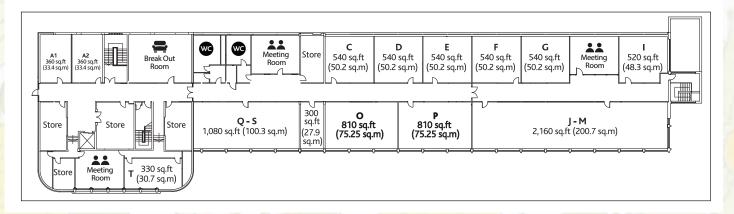

# Specification and benefits:

- Office suites are available from 300 sq.ft (27.9 sq.m), contact us for current availability
- Flexible and cost-effective lease arrangements tailored to the needs of start-ups and SMEs
- Generous car parking ratio of 1:300 sq.ft, with good public transport links into Darlington town centre
- Concierge service
- 24 hour concierge with hub, extensive CCTV, vehicle recognition and biometrics
- Imposing entrance with restored art-deco style doubleheight reception area
- Exclusive access to meeting rooms and break out areas
- Café and corporate catering facilities with employee initiatives
- Energy Performance Certificate available