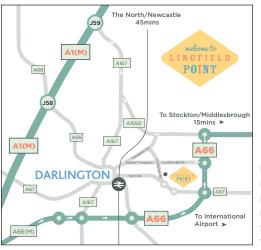

# Directions (SAT NAV DL1 1RW)

Only two miles east of Darlington town centre, located off McMullen Road, and the B6279, giving immediate access to the A66 (east/west).

Durham 19 miles Leeds 64 miles Middlesbrough 14 miles Newcastle 33 miles Sunderland 28 miles York 57 miles