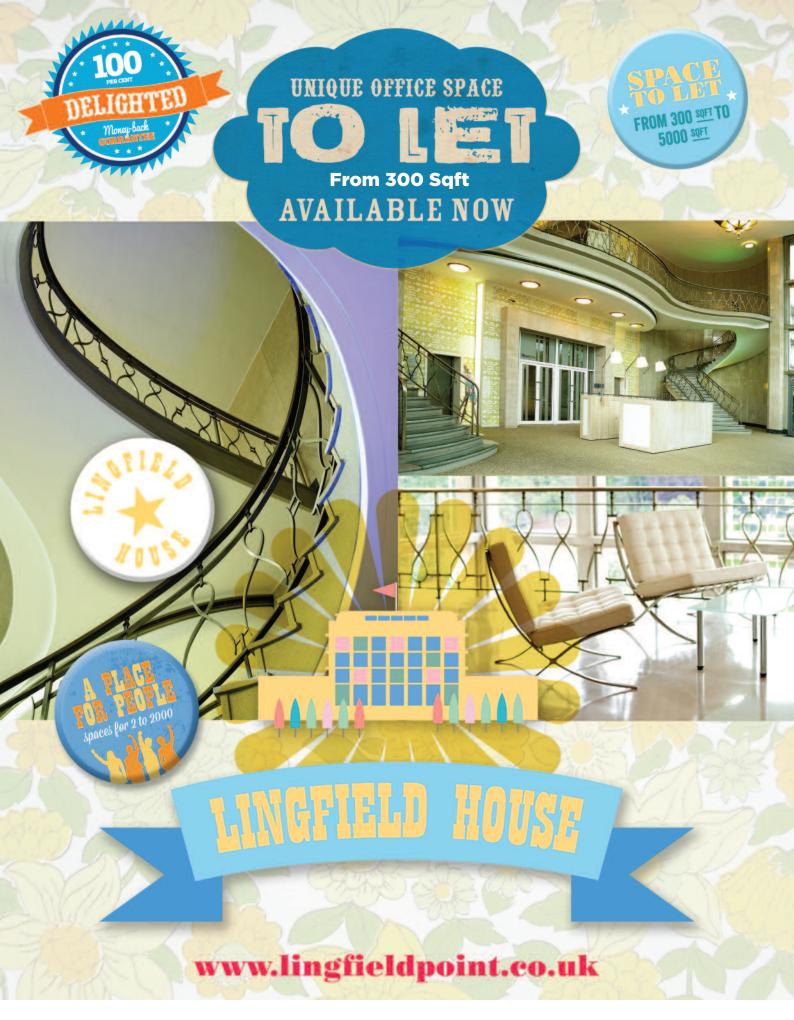

# Lingfield House is the majestic centre piece of this successful business park in Darlington.

Concierge, controlled access and even a cupcake or two from our café are waiting for you and your business. A plentiful supply of parking for employees and visitors alike is available around this dramatic art deco style building in the centre of our neighbourhood.

The double height entrance and reception makes the ultimate first impression. Your business will be made to feel at home, thanks to our dedicated concierge, who will welcome your visitors and take them to exclusive meeting rooms where you can greet them with confidence.

## Sounds expensive? You couldn't be more wrong

We've designed this space with small businesses in mind. You can expect flexible monthly agreements, simple 'plug in and play' connectivity packages, giving you access to our 100MB bearer and enjoy the company of like minded people to support you.

# Specification and benefits:

- Office suites are available from 300 sq.ft (27.9 sq.m), contact us for current availability
- Flexible and cost-effective lease arrangements tailored to the needs of start-ups and SMEs
- Generous car parking ratio of 1:300 sq.ft, with good public transport links into Darlington town centre
- Concierge service
- 24 hour concierge with hub, extensive CCTV, vehicle recognition and biometrics
- Imposing entrance with restored art-deco style doubleheight reception area
- Exclusive access to meeting rooms and break out areas
- Café and corporate catering facilities with employee initiatives
- Energy Performance Certificate available